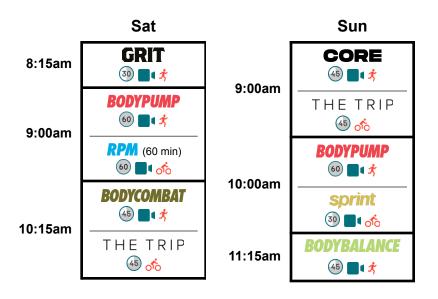

Effective January 2, 2025

|         | Mon                                   | Tue                                     | Wed                                  | Thu                                                                                                                                                                                                                                                                                                                                                                                                                                                                                                                                                                                                                                                                                                                                                                                                                                                                                                                                                                                                                                                                                                                                                                                                                                                                                                                                                                                                                                                                                                                                                                                                                                                                                                                                                                                                                                                                                                                                                                                                                                                                                                                                  | Fri                                                |
|---------|---------------------------------------|-----------------------------------------|--------------------------------------|--------------------------------------------------------------------------------------------------------------------------------------------------------------------------------------------------------------------------------------------------------------------------------------------------------------------------------------------------------------------------------------------------------------------------------------------------------------------------------------------------------------------------------------------------------------------------------------------------------------------------------------------------------------------------------------------------------------------------------------------------------------------------------------------------------------------------------------------------------------------------------------------------------------------------------------------------------------------------------------------------------------------------------------------------------------------------------------------------------------------------------------------------------------------------------------------------------------------------------------------------------------------------------------------------------------------------------------------------------------------------------------------------------------------------------------------------------------------------------------------------------------------------------------------------------------------------------------------------------------------------------------------------------------------------------------------------------------------------------------------------------------------------------------------------------------------------------------------------------------------------------------------------------------------------------------------------------------------------------------------------------------------------------------------------------------------------------------------------------------------------------------|----------------------------------------------------|
| 6:00am  | THE TRIP<br>🚳 💰                       | BODYPUMP<br>∎₄☆                         | <b>₽₽</b><br>(45) ■ • ♂ô             | <b>BODYPUMP</b><br>◎ ■ • <i>オ</i>                                                                                                                                                                                                                                                                                                                                                                                                                                                                                                                                                                                                                                                                                                                                                                                                                                                                                                                                                                                                                                                                                                                                                                                                                                                                                                                                                                                                                                                                                                                                                                                                                                                                                                                                                                                                                                                                                                                                                                                                                                                                                                    | <b>₽₽</b> ₩<br>45 <b>■</b> 4 <del>66</del>         |
| 7:00am  |                                       | sprint<br>3 🗐 💰                         |                                      |                                                                                                                                                                                                                                                                                                                                                                                                                                                                                                                                                                                                                                                                                                                                                                                                                                                                                                                                                                                                                                                                                                                                                                                                                                                                                                                                                                                                                                                                                                                                                                                                                                                                                                                                                                                                                                                                                                                                                                                                                                                                                                                                      |                                                    |
| 9:00am  | <b>RPM</b><br>ৰ্ণ্ড 🗖 ৰ কঁ            | BODYPUMP<br>60 <b>1</b> \$              | THE TRIP                             | BODYPUMP<br>60 <b>a</b> \$                                                                                                                                                                                                                                                                                                                                                                                                                                                                                                                                                                                                                                                                                                                                                                                                                                                                                                                                                                                                                                                                                                                                                                                                                                                                                                                                                                                                                                                                                                                                                                                                                                                                                                                                                                                                                                                                                                                                                                                                                                                                                                           | Classic<br>BODYSTEP<br>(45) 1 *<br>RPM<br>(45) 1 6 |
| 9:55am  |                                       |                                         |                                      |                                                                                                                                                                                                                                                                                                                                                                                                                                                                                                                                                                                                                                                                                                                                                                                                                                                                                                                                                                                                                                                                                                                                                                                                                                                                                                                                                                                                                                                                                                                                                                                                                                                                                                                                                                                                                                                                                                                                                                                                                                                                                                                                      |                                                    |
| 10:35am |                                       |                                         |                                      |                                                                                                                                                                                                                                                                                                                                                                                                                                                                                                                                                                                                                                                                                                                                                                                                                                                                                                                                                                                                                                                                                                                                                                                                                                                                                                                                                                                                                                                                                                                                                                                                                                                                                                                                                                                                                                                                                                                                                                                                                                                                                                                                      | BODYBALANCE                                        |
| 4:30pm  | <b>GRIT</b> (4:45pm)<br>30            | BODYPUMP<br>45 C 4                      |                                      |                                                                                                                                                                                                                                                                                                                                                                                                                                                                                                                                                                                                                                                                                                                                                                                                                                                                                                                                                                                                                                                                                                                                                                                                                                                                                                                                                                                                                                                                                                                                                                                                                                                                                                                                                                                                                                                                                                                                                                                                                                                                                                                                      | THE TRIP                                           |
| 5:30pm  | BODYPUMP<br>⊚ ■ ⊀<br>THE TRIP<br>43 ☆ | BODYATTACK<br>45 ■1 ☆<br>RPM<br>45 ■1 ☆ | BODYPUMP<br>ⓐ ■ ★<br>THE TRIP<br>ⓓ ♂ | Functional<br>BODYSTEP<br>Image: Image: Ima | <b>BODYPUMP</b><br>600 <b>ロ</b> 4 オ                |
| 6:25pm  |                                       |                                         |                                      | <b>CORE</b><br>30 <b>1</b> \$                                                                                                                                                                                                                                                                                                                                                                                                                                                                                                                                                                                                                                                                                                                                                                                                                                                                                                                                                                                                                                                                                                                                                                                                                                                                                                                                                                                                                                                                                                                                                                                                                                                                                                                                                                                                                                                                                                                                                                                                                                                                                                        |                                                    |

### Lesmills BODYBALANCE

Fri 10:35am

Sun 11:15am

#### Lesmills BODYCOMBAT

Wed 9am Sat 10:15am

#### Lesmills BODYPUMP

Mon 5:30pm Tue 6am / 9am Tue 4:30pm (45m) Wed 5:30pm Thu 6am / 9am Fri 5:30pm Sat 9am Sun 10am

# GRIT

Mon 4:45pm Sat 8am

Mon 9am Tue 5:30pm Wed 6am Fri 6am / 9am Sat 9am (60 min)

**Sprint** Tue 7am

Sun 10am

Strength Development Will restart in late January Get on the fast track to a fitness transformation with GRIT<sup>™</sup>, a 30 minute high-intensity interval training (HIIT) program. Bursts of strength &/or cardio work with short recovery periods will push your body way out of its comfort zone, and personalized coaching helps you nail the moves.

THE TRIP Mon 6am

Mon 6am Mon 5:30pm Wed 9am Wed 5:30pm Fri 4:30pm Sat 10:15am Sun 9am THE TRIP™ is a totally immersive indoor cycling workout. You'll put everything else out of your mind as your instructor guides you on a thrilling (and challenging) journey through virtual worlds shown on a cinema-sized screen, accompanied by a killer soundtrack. More than just a class, THE TRIP is an unforgettable experience!