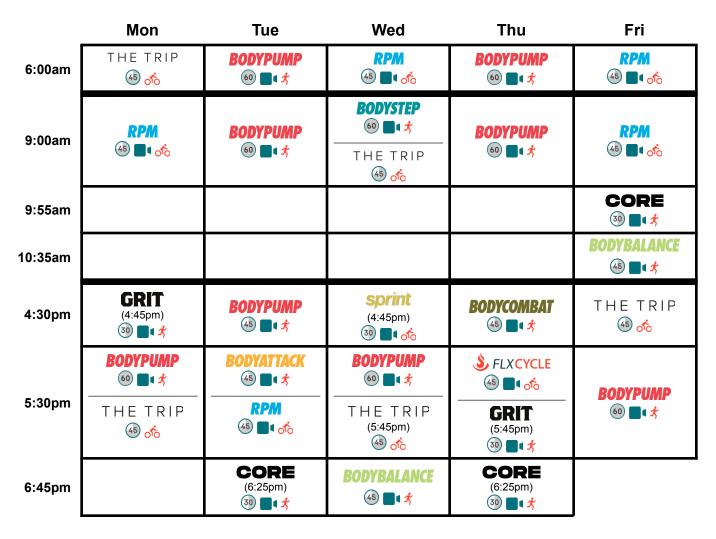

## **Class Schedule**

Effective March 30, 2024

(30) (45) (60) Class duration (30, 45 or 60 min)

Find more detailed info on our website at: https://flxfitclub.com

### Lesmills BODYATTACK

Tue 5:30pm

BODYATTACK<sup>™</sup> combines high-energy athletic moves like running, lunging and jumping with strength exercises such as push-ups and squats. You'll burn tons of calories and improve your strength, coordination and agility, leaving you with an endorphin high!

#### Lesmills BODYBALANCE

Wed 6:45pm Fri 10:35am Sun 11:15am BODYBALANCE<sup>™</sup> (formerly known as BODYFLOW) is a yoga-based workout that benefits both body and mind. Simple moves set to great music improve your strength, balance and flexibility. You'll leave the class feeling calm, centered and ready to take on the world!

Thu 4:30pm Sat 10:15am BODYCOMBAT<sup>™</sup> is a martial arts-inspired workout that is high-energy but totally non-contact. Punch and kick your way to fitness while learning moves from Karate, Taekwondo, Boxing, Muay Thai, Capoeira and Kung Fu. Release stress, have a blast and feel like a champ!

#### Lesmills BODYPUMP

Mon 5:30pm Tue 6am / 9am Tue 4:30pm (45m) Wed 5:30pm Thu 6am / 9am Fri 5:30pm Sat 9am Sun 10am BODYPUMP<sup>™</sup> is a barbell-based strength training class that gets you lean, toned and fit – fast. You'll work all your major muscle groups using light to moderate weights with lots of repetitions. Leave the class feeling challenged and motivated, and ready to come back for more. It's our most popular class for a reason!

LESMILLS BODYSTEP

Wed 9am

tones your lower body like nothing else. You'll start with basic stepping, and gradually challenge your coordination with faster moves and the chance to show some flair. Classes may also use moves like burpees, push-ups and weight plate exercises to work the upper body. You (and your legs) will love it!

BODYSTEP<sup>™</sup> is a cardio workout that

Tue 6:25pm Thu 6:25pm Fri 9:55am Sun 9am (45m) Just like it sounds, Les Mills CORE<sup>™</sup> strengthens all the muscles in and around your body's core. (Think shoulders, abs, back and glutes.) A stronger core makes you better at *everything*, from everyday life activities to performance in your favorite sports. You'll feel the results right away!

# 🕹 FLXCYCLE

Thu 5:30pm

FLX Cycle is our most music-driven indoor cycling class. An energetic mix of modern and retro tunes drawn from genres like EDM, rock and pop will help power you through the workout. It's a challenging blend of interval training, strength, speed and endurance work (and maybe a little bit of dance party). Leave smiling, sweaty and satisfied!

GRIT Mon 4:45pm

Thu 5:45pm

Get on the fast track to a fitness transformation with GRIT<sup>™</sup>, a 30 minute high-intensity interval training (HIIT) program. Bursts of strength &/or cardio work with short recovery periods will push your body way out of its comfort zone, and personalized coaching helps you nail the moves.

LesMills **RPM** 

Mon 9am Tue 5:30pm Wed 6am Fri 6am / 9am Sat 9am (60m)

sprint

Wed 4:45pm Sun 10am

*lesmills* The trip

Mon 6am Mon 5:30pm Wed 9am Wed 5:45pm Fri 4:30pm Sat 10:15am Sun 10:45am RPM<sup>™</sup> is high-energy, interval-based indoor cycling. In this 45 minute class, your instructor will motivate you to push through hill climbs, speedwork and power training. You control your own resistance levels and speed, so you can build up your fitness level over time. Burn lots of calories, improve your aerobic fitness and feel amazing afterwards!

SPRINT<sup>™</sup> takes the idea of high-intensity interval training (HIIT) onto an indoor bike. This style of HIIT has no impact on your joints, since the bike is your tool to push through short periods of maximum effort. You'll get super fit, super fast – 30 minutes is all you need for this workout!

THE TRIP™ is a totally immersive indoor cycling workout. You'll put everything else out of your mind as your instructor guides you on a thrilling (and challenging) journey through virtual worlds shown on a cinema-sized screen, accompanied by a killer soundtrack. More than just a class, THE TRIP is an unforgettable experience!