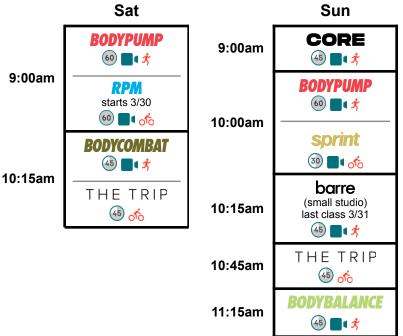

## **Class Schedule**

Effective March 30, 2024

(30) (45) (60) Class duration (30, 45 or 60 min)

Find more detailed info on our website at: https://flxfitclub.com

#### Lesmills BODYBALANCE

Wed 6:45pm Fri 10:35am Sun 11:15am BODYBALANCE<sup>™</sup> (formerly known as BODYFLOW) is a yoga-based workout that benefits both body and mind. Simple moves set to great music improve your strength, balance and flexibility. You'll leave the class feeling calm, centered and ready to take on the world!

Thu 4:30pm Sat 10:15am BODYCOMBAT<sup>™</sup> is a martial arts-inspired workout that is high-energy but totally non-contact. Punch and kick your way to fitness while learning moves from Karate, Taekwondo, Boxing, Muay Thai, Capoeira and Kung Fu. Release stress, have a blast and feel like a champ!

#### Lesmills BODYPUMP

Mon 5:30pm Tue 6am / 9am Tue 4:30pm (45m) Wed 5:30pm Thu 6am / 9am Fri 5:30pm Sat 9am Sun 10am BODYPUMP<sup>™</sup> is a barbell-based strength training class that gets you lean, toned and fit – fast. You'll work all your major muscle groups using light to moderate weights with lots of repetitions. Leave the class feeling challenged and motivated, and ready to come back for more. It's our most popular class for a reason!

LesMills **RPM** 

Mon 9am Tue 5:30pm Wed 6am Fri 6am / 9am Sat 9am (60m)

sprint

Wed 4:45pm Sun 10am

*lesmills* The trip

Mon 6am Mon 5:30pm Wed 9am Wed 5:45pm Fri 4:30pm Sat 10:15am Sun 10:45am RPM<sup>™</sup> is high-energy, interval-based indoor cycling. In this 45 minute class, your instructor will motivate you to push through hill climbs, speedwork and power training. You control your own resistance levels and speed, so you can build up your fitness level over time. Burn lots of calories, improve your aerobic fitness and feel amazing afterwards!

SPRINT<sup>™</sup> takes the idea of high-intensity interval training (HIIT) onto an indoor bike. This style of HIIT has no impact on your joints, since the bike is your tool to push through short periods of maximum effort. You'll get super fit, super fast – 30 minutes is all you need for this workout!

THE TRIP™ is a totally immersive indoor cycling workout. You'll put everything else out of your mind as your instructor guides you on a thrilling (and challenging) journey through virtual worlds shown on a cinema-sized screen, accompanied by a killer soundtrack. More than just a class, THE TRIP is an unforgettable experience!